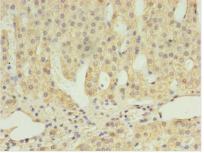

## SCARB1 Antibody

| Product Code        | CSB-PA845139LA01HU                                                                                                                                                                                               |
|---------------------|------------------------------------------------------------------------------------------------------------------------------------------------------------------------------------------------------------------|
| Storage             | Upon receipt, store at -20°C or -80°C. Avoid repeated freeze.                                                                                                                                                    |
| Uniprot No.         | Q8WTV0                                                                                                                                                                                                           |
| Immunogen           | Recombinant Human Scavenger receptor class B member 1 protein (33-443AA                                                                                                                                          |
| Raised In           | Rabbit                                                                                                                                                                                                           |
| Species Reactivity  | Human                                                                                                                                                                                                            |
| Tested Applications | ELISA, IHC; Recommended dilution: IHC:1:20-1:200                                                                                                                                                                 |
| Form                | Liquid                                                                                                                                                                                                           |
| Conjugate           | Non-conjugated                                                                                                                                                                                                   |
| Storage Buffer      | Preservative: 0.03% Proclin 300<br>Constituents: 50% Glycerol, 0.01M PBS, PH 7.4                                                                                                                                 |
| Purification Method | >95%, Protein G purified                                                                                                                                                                                         |
| Isotype             | lgG                                                                                                                                                                                                              |
| Clonality           | Polyclonal                                                                                                                                                                                                       |
| Alias               | Scavenger receptor class B member 1 (SRB1) (CD36 and LIMPII analogous 1) (CLA-1) (CD36 antigen-like 1) (Collagen type I receptor, thrombospondin receptor-like 1) (SR-BI) (CD antigen CD36), SCARB1, CD36L1 CLA1 |
| Immunogen Species   | Homo sapiens (Human)                                                                                                                                                                                             |
| Research Area       | Microbiology                                                                                                                                                                                                     |
| Target Names        | SCARB1                                                                                                                                                                                                           |
| Image               | Immunohistochemistry of paraffin-embedded                                                                                                                                                                        |

human adrenal gland tissue using CSB-PA845139LA01HU at dilution of 1:100

1