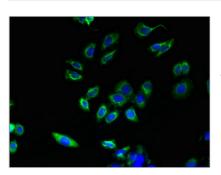

Immunohistochemistry of paraffin-embedded human lung tissue using CSB-PA845142EA01HU at dilution of 1:100

Immunofluorescent analysis of HepG2 cells using CSB-PA845142EA01HU at dilution of 1:100 and Alexa Fluor 488-congugated AffiniPure Goat Anti-Rabbit IgG(H+L)