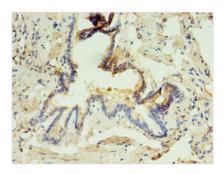

## **ABHD3** Antibody

| <b>Product Code</b>        | CSB-PA845142EA01HU                                                                              |
|----------------------------|-------------------------------------------------------------------------------------------------|
| Storage                    | Upon receipt, store at -20°C or -80°C. Avoid repeated freeze.                                   |
| Uniprot No.                | Q8WU67                                                                                          |
| Immunogen                  | Recombinant Human Phospholipase ABHD3 protein (52-309AA)                                        |
| Raised In                  | Rabbit                                                                                          |
| Species Reactivity         | Human                                                                                           |
| <b>Tested Applications</b> | ELISA, IHC, IF; Recommended dilution: IHC:1:20-1:200, IF:1:50-1:200                             |
| Form                       | Liquid                                                                                          |
| Conjugate                  | Non-conjugated                                                                                  |
| Storage Buffer             | Preservative: 0.03% Proclin 300<br>Constituents: 50% Glycerol, 0.01M PBS, PH 7.4                |
| Purification Method        | >95%, Protein G purified                                                                        |
| Isotype                    | IgG                                                                                             |
| Clonality                  | Polyclonal                                                                                      |
| Alias                      | Phospholipase ABHD3 (EC 3.1.1.32) (EC 3.1.1.4) (Abhydrolase domain-containing protein 3), ABHD3 |
| Immunogen Species          | Homo sapiens (Human)                                                                            |
| Research Area              | Cell Biology                                                                                    |
| Target Names               | ABHD3                                                                                           |
| Image                      | Immunohistochemistry of paraffin-embedded                                                       |

Immunohistochemistry of paraffin-embedded human lung tissue using CSB-PA845142EA01HU at dilution of 1:100

Immunofluorescent analysis of HepG2 cells using CSB-PA845142EA01HU at dilution of 1:100 and Alexa Fluor 488-congugated AffiniPure Goat Anti-Rabbit IgG(H+L)