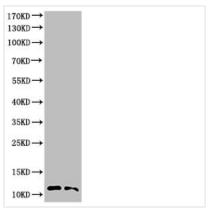

## **CUSABIO TECHNOLOGY LLC**

Western Blot analysis of KB MCF7 cells using Cleaved-Caspase-3 p12 (D175) Polyclonal Antibody