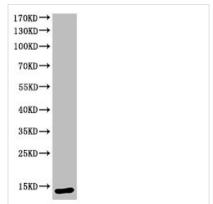

## Cleaved-CASP3 (D175) Antibody

| <b>Product Code</b>        | CSB-PA000003                                                                                                              |
|----------------------------|---------------------------------------------------------------------------------------------------------------------------|
| Storage                    | Upon receipt, store at -20°C or -80°C. Avoid repeated freeze.                                                             |
| Uniprot No.                | P42574                                                                                                                    |
| Immunogen                  | Synthesized peptide derived from the Internal region of Human Caspase-3 p12.                                              |
| Raised In                  | Rabbit                                                                                                                    |
| Species Reactivity         | Human                                                                                                                     |
| <b>Tested Applications</b> | WB, IHC, ELISA; WB:1:500-1:2000, IHC:1:100-1:300, ELISA:1:20000                                                           |
| Form                       | Liquid                                                                                                                    |
| Conjugate                  | Non-conjugated                                                                                                            |
| Storage Buffer             | Liquid in PBS containing 50% glycerol, 0.5% BSA and 0.02% sodium azide.                                                   |
| Purification Method        | The antibody was affinity-purified from rabbit antiserum by affinity-chromatography using epitope-specific immunogen.     |
| Isotype                    | IgG                                                                                                                       |
| Alias                      | CASP3; CPP32; Caspase-3; CASP-3; Apopain; Cysteine protease CPP32; CPP-32; Protein Yama; SREBP cleavage activity 1; SCA-1 |
| Immunogen Species          | Homo sapiens (Human)                                                                                                      |
| Target Names               | CASP3                                                                                                                     |
| Image                      | Western Blot analysis of KB cells using Cleaved                                                                           |

Western Blot analysis of KB cells using Cleaved-Caspase-3 p12 (D175) Polyclonal Antibody