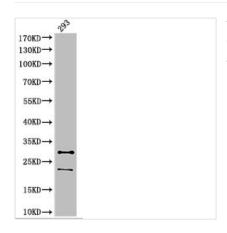

Western Blot analysis of 293 cells using Cleaved-Caspase-6 p18 (D179) Polyclonal Antibody

Western Blot analysis of 293 cells using Cleaved-Caspase-6 p18 (D179) Polyclonal Antibody