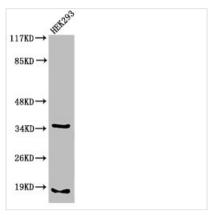

Western Blot analysis of 293 cells using Cleaved-Caspase-6 p18 (D179) Polyclonal Antibody

Western Blot analysis of 293 cells using Cleaved-Caspase-6 p18 (D179) Polyclonal Antibody