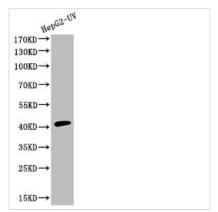

## Cleaved-CASP9 (D353) Antibody

| <b>Product Code</b>        | CSB-PA000010                                                                                                                                      |
|----------------------------|---------------------------------------------------------------------------------------------------------------------------------------------------|
| Storage                    | Upon receipt, store at -20°C or -80°C. Avoid repeated freeze.                                                                                     |
| Uniprot No.                | P55211                                                                                                                                            |
| Immunogen                  | Synthesized peptide derived from the C-terminal region of Human Caspase-9.                                                                        |
| Raised In                  | Rabbit                                                                                                                                            |
| Species Reactivity         | Mouse,Rat                                                                                                                                         |
| <b>Tested Applications</b> | WB, IHC, ELISA; WB:1:500-1:2000, IHC:1:100-1:300, ELISA:1:20000                                                                                   |
| Form                       | Liquid                                                                                                                                            |
| Conjugate                  | Non-conjugated                                                                                                                                    |
| Storage Buffer             | Liquid in PBS containing 50% glycerol, 0.5% BSA and 0.02% sodium azide.                                                                           |
| Purification Method        | The antibody was affinity-purified from rabbit antiserum by affinity-chromatography using epitope-specific immunogen.                             |
| Isotype                    | IgG                                                                                                                                               |
| Alias                      | CASP9; MCH6; Caspase-9; CASP-9; Apoptotic protease Mch-6; Apoptotic protease-activating factor 3; APAF-3; ICE-like apoptotic protease 6; ICE-LAP6 |
| Immunogen Species          | Mus musculus (Mouse)                                                                                                                              |
| Target Names               | CASP9                                                                                                                                             |
| Image                      | Western Plet analysis of HEDC2 IIV calls using                                                                                                    |

Western Blot analysis of HEPG2-UV cells using Cleaved-Caspase-9 (D353) Polyclonal Antibody