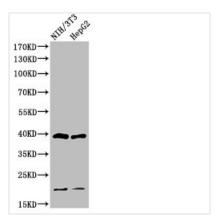

## **CUSABIO TECHNOLOGY LLC**

Western Blot analysis of NIH-3T3 HepG2 cells using Cleaved-Caspase-9 (D353) Polyclonal Antibody