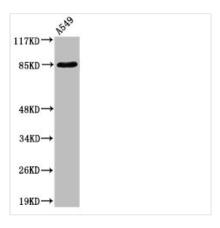

**Image** 

Western Blot analysis of A549 cells using ADAM10 Polyclonal Antibody