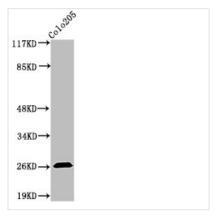

ography using epitope-specific immunogen. |
| Isotype                    | IgG                                                                                                                   |
| Alias                      | CASP14; Caspase-14; CASP-14                                                                                           |
| Immunogen Species          | Homo sapiens (Human)                                                                                                  |
| Target Names               | CASP14                                                                                                                |
| Image                      | Western Plet analysis of COLO20E colleging                                                                            |



Western Blot analysis of COLO205 cells using Caspase-14 Polyclonal Antibody