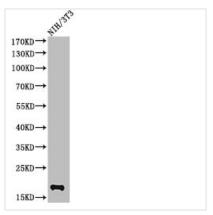

## **CUSABIO TECHNOLOGY LLC**

Western Blot analysis of NIH-3T3 cells using Cleaved-Caspase-2 p18 (G170) Polyclonal Antibody