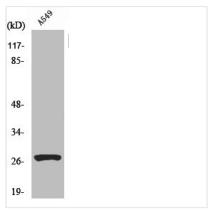

## Cleaved-CTSD (L169) Antibody

| Product Code               | CSB-PA000030                                                                                                          |
|----------------------------|-----------------------------------------------------------------------------------------------------------------------|
| Storage                    | Upon receipt, store at -20°C or -80°C. Avoid repeated freeze.                                                         |
| Uniprot No.                | P07339                                                                                                                |
| Immunogen                  | Synthesized peptide derived from the Internal region of Human Cathepsin D HC.                                         |
| Raised In                  | Rabbit                                                                                                                |
| Species Reactivity         | Human                                                                                                                 |
| <b>Tested Applications</b> | WB, ELISA; WB:1:500-1:2000, ELISA:1:40000                                                                             |
| Form                       | Liquid                                                                                                                |
| Conjugate                  | Non-conjugated                                                                                                        |
| Storage Buffer             | Liquid in PBS containing 50% glycerol, 0.5% BSA and 0.02% sodium azide.                                               |
| Purification Method        | The antibody was affinity-purified from rabbit antiserum by affinity-chromatography using epitope-specific immunogen. |
| Isotype                    | IgG                                                                                                                   |
| Alias                      | CTSD; CPSD; Cathepsin D                                                                                               |
| Immunogen Species          | Homo sapiens (Human)                                                                                                  |
| Target Names               | CTSD                                                                                                                  |
| Image                      | Western Plot analysis of AF40 calls using                                                                             |

Western Blot analysis of A549 cells using Cleaved-Cathepsin D HC (L169) Polyclonal Antibody