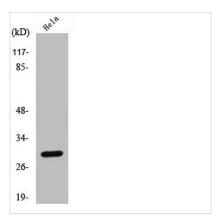

## Cleaved-CTSL (T288) Antibody

| <b>Product Code</b>        | CSB-PA000034                                                                                                          |
|----------------------------|-----------------------------------------------------------------------------------------------------------------------|
| Storage                    | Upon receipt, store at -20°C or -80°C. Avoid repeated freeze.                                                         |
| Uniprot No.                | P07711                                                                                                                |
| Immunogen                  | Synthesized peptide derived from the C-terminal region of Human Cathepsin L1 HC.                                      |
| Raised In                  | Rabbit                                                                                                                |
| <b>Species Reactivity</b>  | Human                                                                                                                 |
| <b>Tested Applications</b> | WB, ELISA; WB:1:500-1:2000, ELISA:1:10000                                                                             |
| Form                       | Liquid                                                                                                                |
| Conjugate                  | Non-conjugated                                                                                                        |
| Storage Buffer             | Liquid in PBS containing 50% glycerol, 0.5% BSA and 0.02% sodium azide.                                               |
| Purification Method        | The antibody was affinity-purified from rabbit antiserum by affinity-chromatography using epitope-specific immunogen. |
| Isotype                    | IgG                                                                                                                   |
| Alias                      | CTSL1; CTSL; Cathepsin L1; Major excreted protein; MEP                                                                |
| Immunogen Species          | Homo sapiens (Human)                                                                                                  |
| Target Names               | CTSL                                                                                                                  |
| Image                      | Western Blot analysis of Hel a cells using                                                                            |

Western Blot analysis of HeLa cells using Cleaved-Cathepsin L1 HC (T288) Polyclonal Antibody