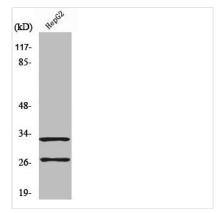

Western Blot analysis of A549 cells using Cleaved-Cathepsin G (I21) Polyclonal Antibody