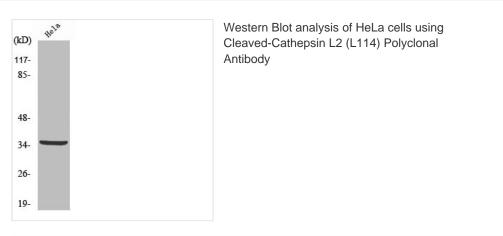

>chromatography using epitope-specific immunogen. |
| Isotype             | IgG                                                                                                                       |
| Alias               | CTSL2; CATL2; CTSU; CTSV; Cathepsin L2; Cathepsin U; Cathepsin V                                                          |
| Immunogen Species   | Homo sapiens (Human)                                                                                                      |
| Target Names        | CTSV                                                                                                                      |
|                     |                                                                                                                           |

Image



1