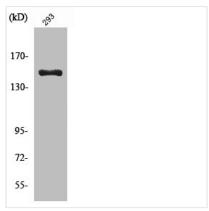

Western Blot analysis of 293 cells using Cleaved-COL4A3 (L1425) Polyclonal Antibody