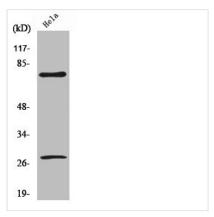

**Image** 

Western Blot analysis of HeLa cells using Cleaved-Lamin A (D230) Polyclonal Antibody