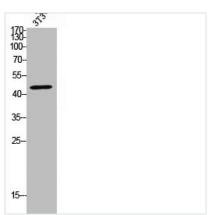

## **CUSABIO TECHNOLOGY LLC**

Western Blot analysis of NIH-3T3 cells using Cleaved-MMP-10 (F99) Polyclonal Antibody