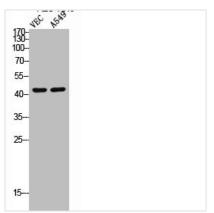

70---35---25---15---

Western Blot analysis of VEC cells using Cleaved-MMP-12 (G106) Polyclonal Antibody

## **CUSABIO TECHNOLOGY LLC**

Western Blot analysis of VEC A549 cells using Cleaved-MMP-12 (G106) Polyclonal Antibody