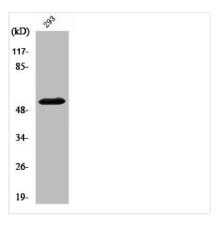

**Image** 

Western Blot analysis of 293 cells using Cleaved-MMP-14 (Y112) Polyclonal Antibody