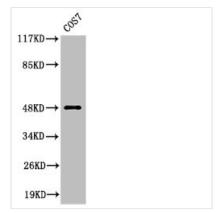

## Cleaved-MMP27 (Y99) Antibody

| <b>Product Code</b>        | CSB-PA000055                                                                                                          |
|----------------------------|-----------------------------------------------------------------------------------------------------------------------|
| Storage                    | Upon receipt, store at -20°C or -80°C. Avoid repeated freeze.                                                         |
| Uniprot No.                | Q9H306                                                                                                                |
| Immunogen                  | Synthesized peptide derived from the Internal region of Human MMP-27.                                                 |
| Raised In                  | Rabbit                                                                                                                |
| Species Reactivity         | Human,Monkey                                                                                                          |
| <b>Tested Applications</b> | WB, ELISA; WB:1:500-1:2000, ELISA:1:10000                                                                             |
| Form                       | Liquid                                                                                                                |
| Conjugate                  | Non-conjugated                                                                                                        |
| Storage Buffer             | Liquid in PBS containing 50% glycerol, 0.5% BSA and 0.02% sodium azide.                                               |
| Purification Method        | The antibody was affinity-purified from rabbit antiserum by affinity-chromatography using epitope-specific immunogen. |
| Isotype                    | IgG                                                                                                                   |
| Alias                      | MMP27; Matrix metalloproteinase-27; MMP-27                                                                            |
| Immunogen Species          | Homo sapiens (Human)                                                                                                  |
| Target Names               | MMP27                                                                                                                 |
| Image                      | Western Plot analysis of COS7 cells using                                                                             |

Western Blot analysis of COS7 cells using Cleaved-MMP-27 (Y99) Polyclonal Antibody