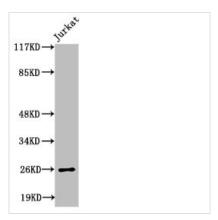

## **EFNA5** Antibody

| <b>Product Code</b>        | CSB-PA000065                                                                                                          |
|----------------------------|-----------------------------------------------------------------------------------------------------------------------|
| Storage                    | Upon receipt, store at -20°C or -80°C. Avoid repeated freeze.                                                         |
| Uniprot No.                | P52803                                                                                                                |
| Immunogen                  | Synthesized peptide derived from the C-terminal region of Human Ephrin-A5.                                            |
| Raised In                  | Rabbit                                                                                                                |
| Species Reactivity         | Human, Mouse, Rat                                                                                                     |
| <b>Tested Applications</b> | WB, ELISA; WB:1:500-1:2000, ELISA:1:40000                                                                             |
| Form                       | Liquid                                                                                                                |
| Conjugate                  | Non-conjugated                                                                                                        |
| Storage Buffer             | Liquid in PBS containing 50% glycerol, 0.5% BSA and 0.02% sodium azide.                                               |
| Purification Method        | The antibody was affinity-purified from rabbit antiserum by affinity-chromatography using epitope-specific immunogen. |
| Isotype                    | IgG                                                                                                                   |
| Alias                      | EFNA5; EPLG7; LERK7; Ephrin-A5; AL-1; EPH-related receptor tyrosine kinase ligand 7; LERK-7                           |
| Immunogen Species          | Homo sapiens (Human)                                                                                                  |
| Target Names               | EFNA5                                                                                                                 |
| Image                      | Western Blot analysis of Jurkat cells using                                                                           |

Western Blot analysis of Jurkat cells using Ephrin-A5 Polyclonal Antibody