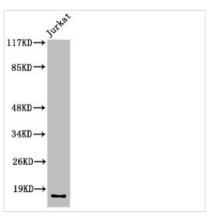

**Image** 

Western Blot analysis of Jurkat cells using Cleaved-Factor VII LC (R212) Polyclonal Antibody