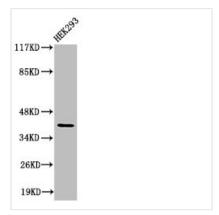

Western Blot analysis of 293 cells using Cleaved-Factor XII HC (R372) Polyclonal Antibody