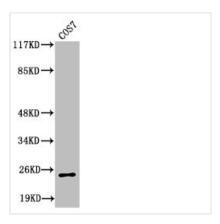

**Image** 

Western Blot analysis of COS7 cells using Cleaved-Integrin α7 LC (E959) Polyclonal Antibody