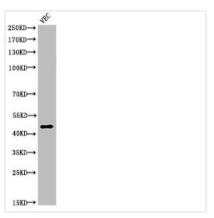

## **CUSABIO TECHNOLOGY LLC**

Western Blot analysis of VEC cells using Cleaved-Plasma Kallikrein HC (R390) Polyclonal Antibody