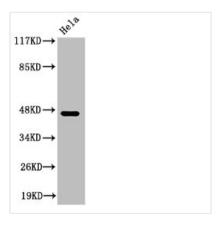

**Image** 

Western Blot analysis of HeLa cells using Cleaved-Plasma Kallikrein HC (R390) Polyclonal Antibody