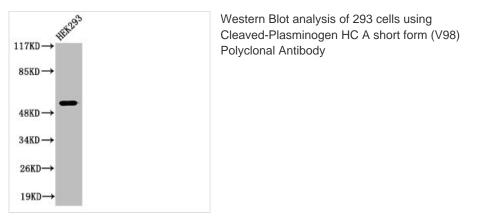

## Cleaved-PLG (V98) Antibody

| Product Code        | CSB-PA000083                                                                                                              |
|---------------------|---------------------------------------------------------------------------------------------------------------------------|
| Storage             | Upon receipt, store at -20°C or -80°C. Avoid repeated freeze.                                                             |
| Uniprot No.         | P00747                                                                                                                    |
| Immunogen           | Synthesized peptide derived from the N-terminal region of Human Plasminogen HC A short form.                              |
| Raised In           | Rabbit                                                                                                                    |
| Species Reactivity  | Human,Mouse,Rat                                                                                                           |
| Tested Applications | WB, ELISA; WB:1:500-1:2000, ELISA:1:10000                                                                                 |
| Form                | Liquid                                                                                                                    |
| Conjugate           | Non-conjugated                                                                                                            |
| Storage Buffer      | Liquid in PBS containing 50% glycerol, 0.5% BSA and 0.02% sodium azide.                                                   |
| Purification Method | The antibody was affinity-purified from rabbit antiserum by affinity-<br>chromatography using epitope-specific immunogen. |
| Isotype             | lgG                                                                                                                       |
| Alias               | PLG; Plasminogen                                                                                                          |
| Immunogen Species   | Homo sapiens (Human)                                                                                                      |
| Target Names        | PLG                                                                                                                       |
| Image               | Western Blot analysis of 203 cells using                                                                                  |