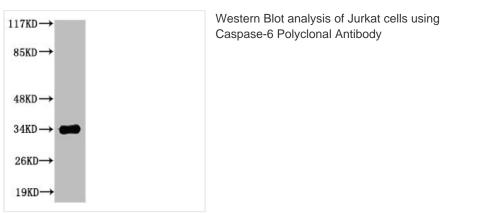

## CASP6 Antibody

| Product Code        | CSB-PA000084                                                                                                              |
|---------------------|---------------------------------------------------------------------------------------------------------------------------|
| Storage             | Upon receipt, store at -20°C or -80°C. Avoid repeated freeze.                                                             |
| Uniprot No.         | P55212                                                                                                                    |
| Immunogen           | Synthesized peptide derived from the N-terminal region of Human Caspase-6.                                                |
| Raised In           | Rabbit                                                                                                                    |
| Species Reactivity  | Human                                                                                                                     |
| Tested Applications | WB, ELISA; WB:1:500-1:2000, ELISA:1:10000                                                                                 |
| Form                | Liquid                                                                                                                    |
| Conjugate           | Non-conjugated                                                                                                            |
| Storage Buffer      | Liquid in PBS containing 50% glycerol, 0.5% BSA and 0.02% sodium azide.                                                   |
| Purification Method | The antibody was affinity-purified from rabbit antiserum by affinity-<br>chromatography using epitope-specific immunogen. |
| lsotype             | lgG                                                                                                                       |
| Alias               | CASP6; MCH2; Caspase-6; CASP-6; Apoptotic protease Mch-2                                                                  |
| Immunogen Species   | Homo sapiens (Human)                                                                                                      |
| Target Names        | CASP6                                                                                                                     |
| las e un            |                                                                                                                           |