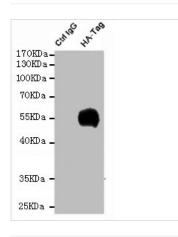

## HA-tag Antibody

| Product Code        | CSB-PA000087                                                                                                              |
|---------------------|---------------------------------------------------------------------------------------------------------------------------|
| Storage             | Upon receipt, store at -20°C or -80°C. Avoid repeated freeze.                                                             |
| Immunogen           | HA synthetic peptide conjugated to KLH.                                                                                   |
| Raised In           | Rabbit                                                                                                                    |
| Tested Applications | WB, IP, ELISA; WB:1:1000-1:3000, ELISA:1:20000                                                                            |
| Form                | Liquid                                                                                                                    |
| Conjugate           | Non-conjugated                                                                                                            |
| Storage Buffer      | Liquid in PBS containing 50% glycerol, 0.5% BSA and 0.05% sodium azide.                                                   |
| Purification Method | The antibody was affinity-purified from rabbit antiserum by affinity-<br>chromatography using epitope-specific immunogen. |
| Isotype             | IgG                                                                                                                       |
| Product Type        | Polyclonal Antibody                                                                                                       |
| Image               | Western Blot analysis of HA-protein cells using                                                                           |

| 250KD - Drovers | Western Blot analysis of HA-protein cells using<br>HA-tag Polyclonal Antibody |
|-----------------|-------------------------------------------------------------------------------|
| 170KD→          | · · · · · · · · · · · · · · · · · · ·                                         |
| 130KD→          |                                                                               |
| 100KD→          |                                                                               |
| 70KD→           |                                                                               |
| 55KD→           |                                                                               |
| 40KD→           |                                                                               |
| 35KD→           |                                                                               |
| 25KD→ 👄         |                                                                               |
| 15KD→           |                                                                               |