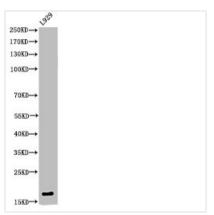

## Acetyl-Histone H3 (K23) Antibody

| Product Code        | CSB-PA000100                                                                                                                                                                                                                                     |
|---------------------|--------------------------------------------------------------------------------------------------------------------------------------------------------------------------------------------------------------------------------------------------|
| Storage             | Upon receipt, store at -20°C or -80°C. Avoid repeated freeze.                                                                                                                                                                                    |
| Uniprot No.         | P68431/Q71DI3/P84243                                                                                                                                                                                                                             |
| Immunogen           | Synthesized peptide derived from Human Histone H3 around the acetylation site of K23.                                                                                                                                                            |
| Raised In           | Rabbit                                                                                                                                                                                                                                           |
| Species Reactivity  | Human,Mouse,Rat                                                                                                                                                                                                                                  |
| Tested Applications | WB, IF, ELISA; WB:1:500-1:2000, IF:1:200-1:1000, ELISA:1:5000                                                                                                                                                                                    |
| Form                | Liquid                                                                                                                                                                                                                                           |
| Conjugate           | Non-conjugated                                                                                                                                                                                                                                   |
| Storage Buffer      | Liquid in PBS containing 50% glycerol, 0.5% BSA and 0.02% sodium azide.                                                                                                                                                                          |
| Purification Method | The antibody was affinity-purified from rabbit antiserum by affinity-chromatography using epitope-specific immunogen.                                                                                                                            |
| Isotype             | IgG                                                                                                                                                                                                                                              |
| Alias               | HIST1H3A; H3FA; HIST1H3B; H3FL; HIST1H3C; H3FC; HIST1H3D; H3FB; HIST1H3E; H3FD; HIST1H3F; H3FI; HIST1H3G; H3FH; HIST1H3H; H3FK; HIST1H3I; H3FF; HIST1H3J; H3FJ; Histone H3.1; Histone H3/a; Histone H3/b; Histone H3/c; Histone H3/d; Histone H3 |
| Immunogen Species   | Homo sapiens (Human)                                                                                                                                                                                                                             |
| Target Names        | HIST1H3A/HIST2H3A/H3F3A                                                                                                                                                                                                                          |
| Image               | Western Blot analysis of L020 cells using Acetyl-                                                                                                                                                                                                |

130KD-100KD-70KD→ 55KD-40KD→ 35KD→ 25KD→

Western Blot analysis of L929 cells using Acetyl-Histone H3 (K23) Polyclonal Antibody

## **CUSABIO TECHNOLOGY LLC**

Western Blot analysis of L929 cells using Acetyl-Histone H3 (K23) Polyclonal Antibody