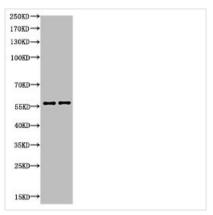

250KD-170KD-130KD-35KD-25KD-

Western Blot analysis of Hela cells using Acetyl-NFκB-p65 (K310) Polyclonal Antibody

## **CUSABIO TECHNOLOGY LLC**

Western Blot analysis of customer's sample cells using Acetyl-NFκB-p65 (K310) Polyclonal Antibody