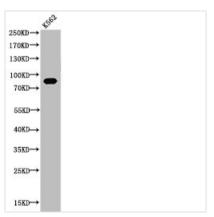

## **CUSABIO TECHNOLOGY LLC**

Western Blot analysis of K562 cells using Acetyl-HSP 90 (K292/284) Polyclonal Antibody