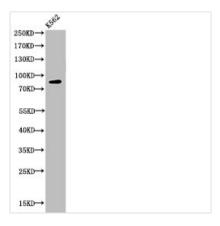

**Image** 

Western Blot analysis of K562 cells using Acetyl-HSP 90 (K292/284) Polyclonal Antibody