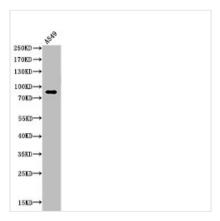

**Image** 

Western Blot analysis of A549 cells using Acetyl-HSP 90 (K435) Polyclonal Antibody