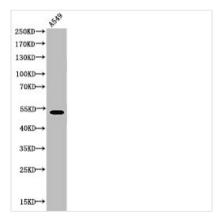

**Image** 

Western Blot analysis of A549 cells using Acetyl-Cytokeratin 8 (K483) Polyclonal Antibody