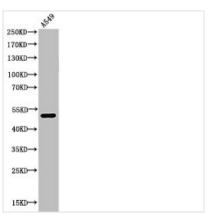

## **CUSABIO TECHNOLOGY LLC**

Western Blot analysis of A549 cells using Acetyl-Cytokeratin 8 (K483) Polyclonal Antibody