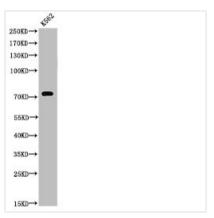

170KD→ 130KD→ 100KD→ 70KD-55KD- $35KD \rightarrow$ 25KD→

Western Blot analysis of K562 cells using Acetylp73 (K321) Polyclonal Antibody

## **CUSABIO TECHNOLOGY LLC**

Western Blot analysis of K562 cells using Acetylp73 (K321) Polyclonal Antibody