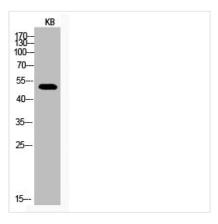

**Image** 

Western Blot analysis of KB cells using Acetylp53 (K373) Polyclonal Antibody