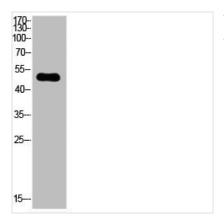

## **CUSABIO TECHNOLOGY LLC**

Western Blot analysis of NIH-3T3 cells using Acetyl-p53 (K373) Polyclonal Antibody