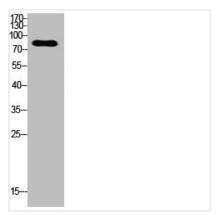

70-55--40--35---

Western Blot analysis of HepG2 cells using Acetyl-PCAF (K428) Polyclonal Antibody

## **CUSABIO TECHNOLOGY LLC**

Western Blot analysis of HepG2 cells using Acetyl-PCAF (K428) Polyclonal Antibody