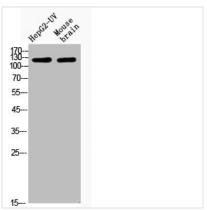

## **CUSABIO TECHNOLOGY LLC**

Western Blot analysis of HepG2-UVmouse brain cells using Acetyl-CRM1 (K568) Polyclonal Antibody