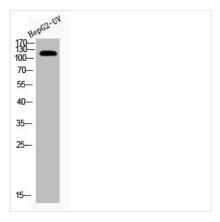

**Image** 

Western Blot analysis of HEPG2-UV cells using Acetyl-CRM1 (K568) Polyclonal Antibody