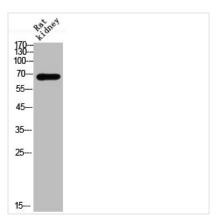

## **CUSABIO TECHNOLOGY LLC**

Western Blot analysis of rat kidney cells using Acetyl-HSP70 (K246) Polyclonal Antibody