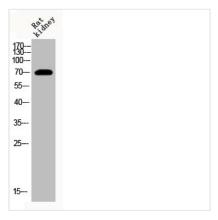

**Image** 

Western Blot analysis of RAT-kidney cells using Acetyl-HSP70 (K246) Polyclonal Antibody