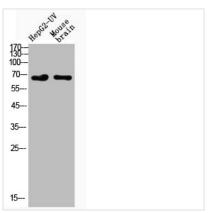

## **CUSABIO TECHNOLOGY LLC**

Western Blot analysis of HepG2-UVmouse brain cells using Acetyl-NFκB-p65 (K122) Polyclonal Antibody