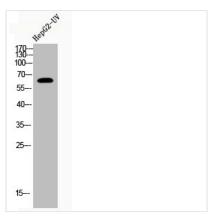

**Image** 

Western Blot analysis of HEPG2-UV cells using Acetyl-NFκB-p65 (K221) Polyclonal Antibody