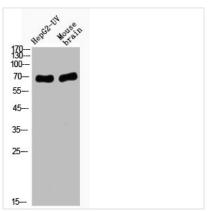

## **CUSABIO TECHNOLOGY LLC**

Western Blot analysis of HepG2-UVmouse brain cells using Acetyl-NFκB-p65 (K221) Polyclonal Antibody