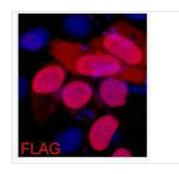

IF analysis of 293 cells transfected with a Flagtag protein,1:2000 dilution (blue DAPI, red anti-Flag)

1