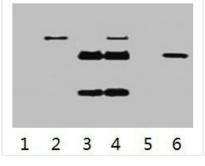

Lysate, WB 1:5000 Lane 1: untransfected 293 cell lysate Lane 2: transfected 293 cell lysate with Flag-tag fusion protein Lane 3: IP (transfected 293 + normal Mouse IgG + Protein G agarose) Lane 4: IP (transfected 293 + anti- Flag mAb + Protein G agarose) Lane 5: IP (transfected 293 + Protein G) Lane 6: Recombinant protein (E.coli)