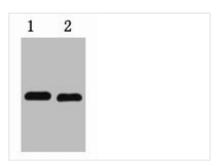

**Image** 

1μg mCherry fusion protein+ Primary antibody dilution at 1) 1:50002) 1:10000