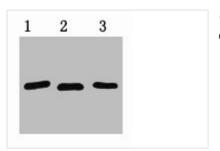

**Image** 

1μg RFP fusion protein+ Primary antibody dilution at 1) 1:30002) 1:50003) 1:10000