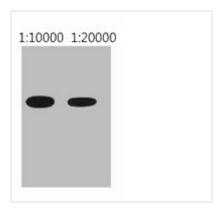

**Image** 

Western blot analysis of His recombinant protein, diluted at 1) 1:10000 2) 1:20000