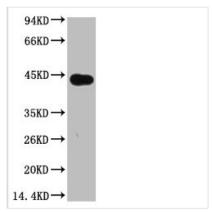

## Plant actin Monoclonal Antibody

| Product Code               | CSB-MA000189                                                                 |
|----------------------------|------------------------------------------------------------------------------|
| Storage                    | Upon receipt, store at -20°C or -80°C. Avoid repeated freeze.                |
| Immunogen                  | Recombinant Protein                                                          |
| Raised In                  | Mouse                                                                        |
| Species Reactivity         | Various Plants                                                               |
| <b>Tested Applications</b> | ELISA,WB;Recommended dilution:WB:1:500-1:5000                                |
| Form                       | Liquid                                                                       |
| Conjugate                  | Non-conjugated                                                               |
| Storage Buffer             | PBS, pH 7.4, containing 0.02% sodium azide as Preservative and 50% Glycerol. |
| Isotype                    | IgG                                                                          |
| Product Type               | Monoclonal Antibody                                                          |
| Immunogen Species          | Various Plants                                                               |
| Image                      | Western blat analysis of Analysis as (OSO)                                   |

Western blot analysis of Arabidopsis, (Q30) diluted at 1:5000