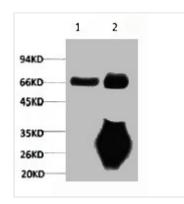

Image

1) Input: Mouse Brain Tissue Lysate 2) IP product: IP dilute 1:200

Western blot analysis of 1) HepG2, 2) 293T, 3) Mouse Brain Tissue, 4) Rat Brain Tissue, diluted at 1:5000.

1