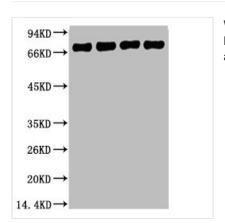

Image

1) Input: Mouse Brain Tissue Lysate 2) IP product: IP dilute 1:200

Western blot analysis of 1) HepG2, 2) 293T, 3) Mouse Brain Tissue, 4) Rat Brain Tissue, diluted at 1:5000.

1