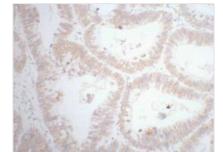

## CDX2 Monoclonal Antibody

| Product Code        | CSB-MA000214                                                                 |
|---------------------|------------------------------------------------------------------------------|
| Storage             | Upon receipt, store at -20°C or -80°C. Avoid repeated freeze.                |
| Uniprot No.         | Q99626                                                                       |
| Immunogen           | Synthetic Peptide                                                            |
| Raised In           | Mouse                                                                        |
| Species Reactivity  | Human,Mouse,Rat                                                              |
| Tested Applications | ELISA,WB,IHC;Recommended dilution:WB:1:500-1:5000,IHC:1:50-1:500             |
| Form                | Liquid                                                                       |
| Conjugate           | Non-conjugated                                                               |
| Storage Buffer      | PBS, pH 7.4, containing 0.02% sodium azide as Preservative and 50% Glycerol. |
| Isotype             | IgG                                                                          |
| Alias               | CDX2; CDX3; Homeobox protein CDX-2; CDX-3; Caudal-type homeobox protein 2    |
| Product Type        | Monoclonal Antibody                                                          |
| Immunogen Species   | Homo sapiens (Human)                                                         |
| Gene Names          | CDX2                                                                         |
| Image               | IHC staining of human roatal cancer tisque                                   |

IHC staining of human rectal cancer tissue, diluted at 1:200.

Western blot analysis of 1) 293T, 2) Mouse Heart tissue, diluted at 1:2000.