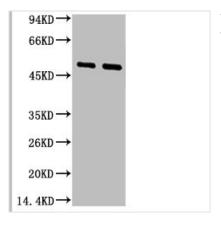

**Image** 

Western blot analysis of 1) Hela, 2) Mouse Brain tissue, diluted at 1:2000.