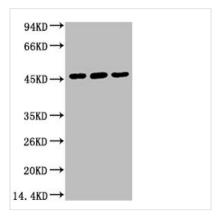

**Image** 

Western blot analysis of 1) Hela, 2) HepG2, 3) Mouse Skeletal Muscle tissue, (2F7) diluted at 1:1000.