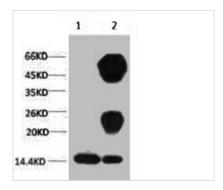

**Image** 

1) Input: Hela Cell Lysate 2) IP product: IP dilute 1:200

Western blot analysis of Hela, diluted at 1) 1:1000 2) 1:3000