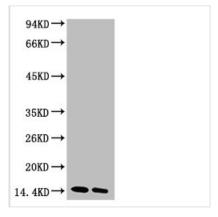

**Image** 

1) Input: Hela Cell Lysate 2) IP product: IP dilute 1:200

Western blot analysis of Hela, diluted at 1) 1:1000 2) 1:3000