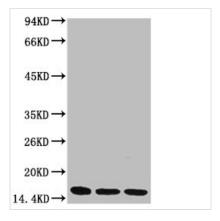

**Image** 

Western blot analysis of 1) Hela, 2) Raw264.7, 3) Rat Brain Tissue, diluted at 1:3,000.