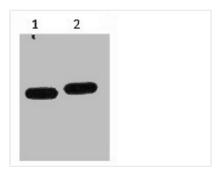

Western blot analysis of mCherry recombinant protein, diluted at1) 1:5000 2) 1:10000